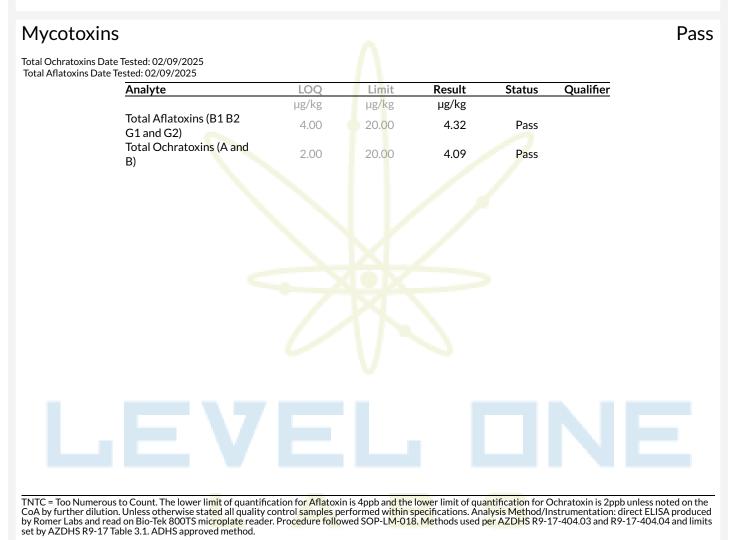

### Microbials

| Analyte                                                          | Result                     | Result Units | Status | Qualifier |
|------------------------------------------------------------------|----------------------------|--------------|--------|-----------|
| E. Coli                                                          | <10                        | CFU/G        | Pass   |           |
| Salmonella                                                       | Not <mark>D</mark> etected | in one gram  | Pass   |           |
| Aspergillus terreus                                              | Not <mark>D</mark> etected | in one gram  | Pass   |           |
| Aspergillus fumigatus, Aspergillus flavus, and Aspergillus niger | Not Detected               | in one gram  | Pass   |           |
|                                                                  |                            |              |        |           |
|                                                                  |                            |              |        |           |

Date Tested: 02/07/2025 12:00 am

TNTC = Too Numerous to Count. The lower limit of quantification for E. coli is 10 CFU/g unless noted on the CoA by further dilution. Unless otherwise stated all quality control samples performed within specifications. Analysis Method/Instrumentation: E. coli plating via 3M Petrifilm per SOP-LM-019, Salmonella spp. And Aspergillus spp. detection by Bio-Rad CFX96 Deep Well real-time PCR per SOP-LM-016 & SOP-LM-017. Methods used per AZDHS R9-17-404.04 and microbial limits set by AZDHS R9-17 Table 3.1. ADHS approved method for microbials for all listed organisms.